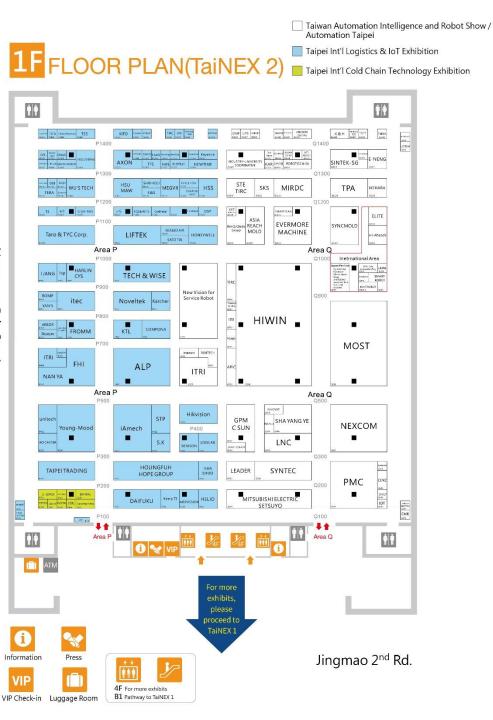

## **Exhibitor Profile**

After the cold chain field was included, it not only improved the theme of the exhibition, but also stimulated the willingness of industrial manufacturers to participate. For the first time this year, the exhibition area was moved to the TaiNEX2. Due to the area restrictions of the venue itself, the number of booths decreased slightly.