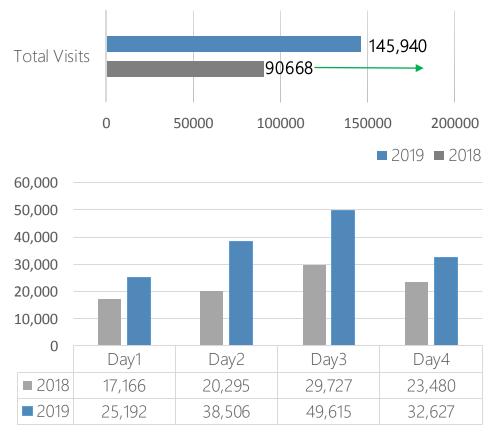

### Visitor Profile

2019 Intelligent Asia featured 5 major manufacturing fields. The four-day exhibition attracted a total of <u>299,017 visits</u>.

| 2019       | Aug 21 | Aug 22 | Aug 23  | Aug 24 | Aug 21-24 |
|------------|--------|--------|---------|--------|-----------|
| Hall 1     | 27,901 | 41,686 | 52,774  | 30,716 | 153,077   |
| Hall 2     | 25,192 | 38,506 | 49,615  | 32,627 | 145,940   |
| Hall 1 + 2 | 53,093 | 80,192 | 102,389 | 63,343 | 299,017   |

\*Hall 1 is the exhibition area of Taipei Int'l Industrial Automation Exhibition

## Visitor Profile

Comparison of total visits between 2018 (TaiNEX 1) and 2019 (TaiNEX 2)

Intelligent Asia 2018 (includes Taipei Logistics, TAIROS, TAIMOLD and 3D Printing Show) set a good record. Despite the fact that the exhibition area was moved to TaiNEX 2 this year, the number of visits grew significantly compared with last year and reached a record high.

#### Number of visits grew by 60%

In terms of marketing, we especially concentrated on inviting professional buyers and online advertising.

#### The 2<sup>nd</sup> and 3<sup>rd</sup> days are the peak visits

On the 2nd and 3rd days of the exhibition, many buyers visited the show and many fringe programmes were held on these two days.