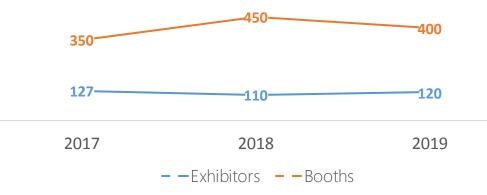

## **Exhibitor Profile**

After the cold chain field was included, it not only improved the theme of the exhibition, but also stimulated the willingness of industrial manufacturers to participate. For the first time this year, the exhibition area was moved to the TaiNEX2. Due to the area restrictions of the venue itself, the number of booths decreased slightly.

## Visitor Profile

Comparison of total visits between 2018 (TaiNEX 1) and 2019 (TaiNEX 2)

Intelligent Asia 2018 (includes Taipei Logistics, TAIROS, TAIMOLD and 3D Printing Show) set a good record. Despite the fact that the exhibition area was moved to TaiNEX 2 this year, the number of visits grew significantly compared with last year and reached a record high.