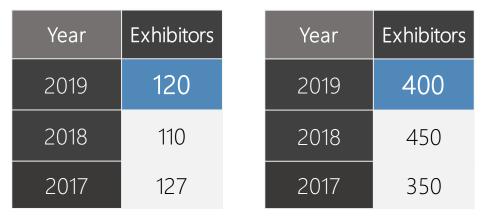

## **Exhibitor Profile**

After the cold chain field was included, it not only improved the theme of the exhibition, but also stimulated the willingness of industrial manufacturers to participate. For the first time this year, the exhibition area was moved to the TaiNEX2. Due to the area restrictions of the venue itself, the number of booths decreased slightly.

## Visitor Profile

Comparison of total visits between 2018 (TaiNEX 1) and 2019 (TaiNEX 2)

Intelligent Asia 2018 (includes Taipei Logistics, TAIROS, TAIMOLD and 3D Printing Show) set a good record. Despite the fact that the exhibition area was moved to TaiNEX 2 this year, the number of visits grew significantly compared with last year and reached a record high.