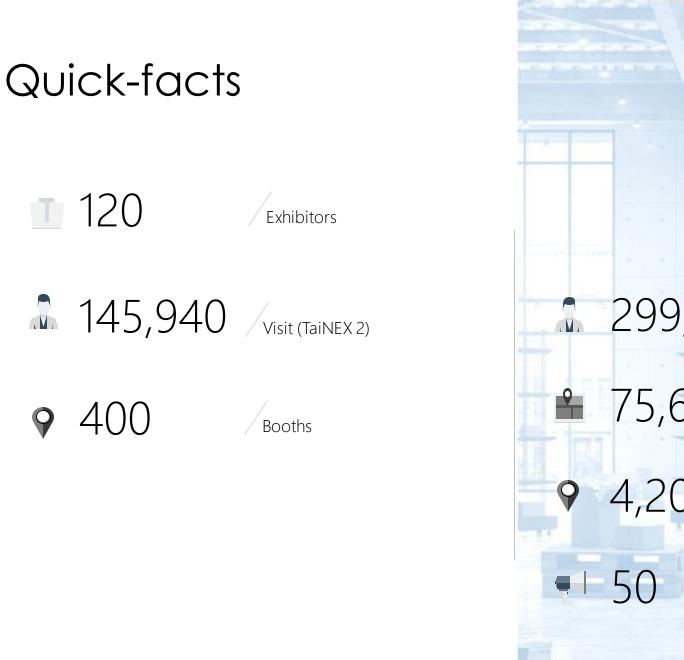

### Overview

The combination of Taipei Int'l Logistics & IoT Exhibition and Taipei Int'l Cold Chain Technology Exhibition gathered more than 120 domestic and foreign exhibitors, located in more than 400 booths. The four-days exhibition attracted over 140K visits.

299,017 Visits (TaiNEX 1 & 2) 75,600 Net square meter 4,200 Booths Fringe Programme

\*The facts above are the total of 2019 Intelligent Asia

### Visitor Profile

2019 Intelligent Asia featured 5 major manufacturing fields. The four-day exhibition attracted a total of <u>299,017 visits</u>.

| 2019       | Aug 21 | Aug 22 | Aug 23  | Aug 24 | Aug 21-24 |
|------------|--------|--------|---------|--------|-----------|
| Hall 1     | 27,901 | 41,686 | 52,774  | 30,716 | 153,077   |
| Hall 2     | 25,192 | 38,506 | 49,615  | 32,627 | 145,940   |
| Hall 1 + 2 | 53,093 | 80,192 | 102,389 | 63,343 | 299,017   |