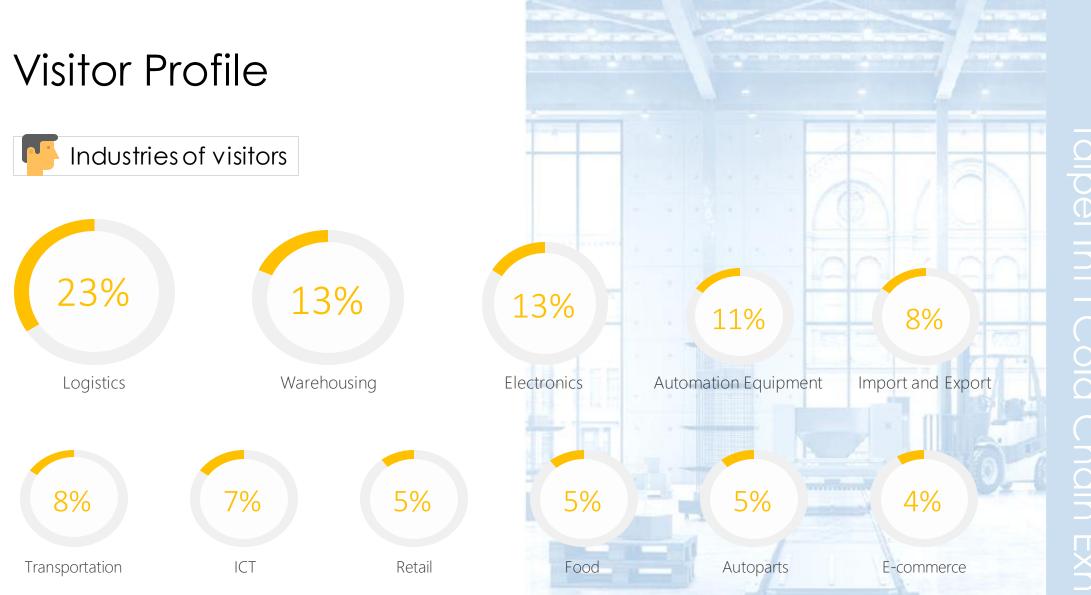

### Overseas buyers accounted for 5.2%

Top nationalities of foreign buyers are Japan, China, South Korea, Malaysia and United States.

The following industries in order are: Academy, Biotechnology and Pharmaceutical, Light industry, Packaging industry, Processing and Distribution industry, Fast-moving Consumer Goods industry, Agriculture and Others